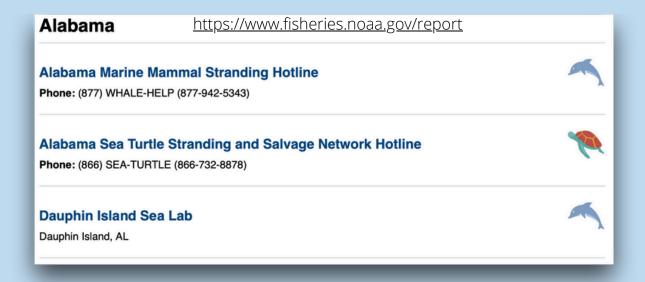

Select start another machine or check out
- -Select Proceed to Pay
- -Select Pay with Credit Card (there is also an option as shown in #6 below to Pay with Loyalty Points or Digital Wallet from login information from app here as well)
- -Swipe card once and wait for beep and authorization















# **GSP Photo Opportunities**



Come take a picture by our GSP surfboards by the West pool and our large Adirondack chair by the East pool!



# Rockin' at GSP

Bring painted rocks on your next trip to GSP to help our GSP rock garden grow!
Please do not take rocks at this time!





Text "AL-BEACHES" to 888-777 to receive daily beach conditions via text message. <a href="https://www.gulfshoresal.gov/1135/Leave-Only-Footprints">https://www.gulfshoresal.gov/1135/Leave-Only-Footprints</a>





## Beach Chair and/or Umbrella Rentals:

Please see <a href="https://suncoast.ensadi.com/chair-rentals/">https://suncoast.ensadi.com/chair-rentals/</a> and choose Plantation East for property. Available March to October.



## **HOW TO SPOT A RIP CURRENT**

- Rip currents are most prevalent when the waves crash perpendicular to the beach rather than at an angle.
- One of the easiest ways to spot a rip current is to look for gaps between the waves. A small patch of calm water surrounded by waves is often a rip current.
- Look for discolored water near the shore. Rip currents tend to drag large amounts of sand and sediment back out to sea with them, so many rip currents are easily identified by a noticeable flow of sand extending away from the shore.
- Rip currents are also common in areas