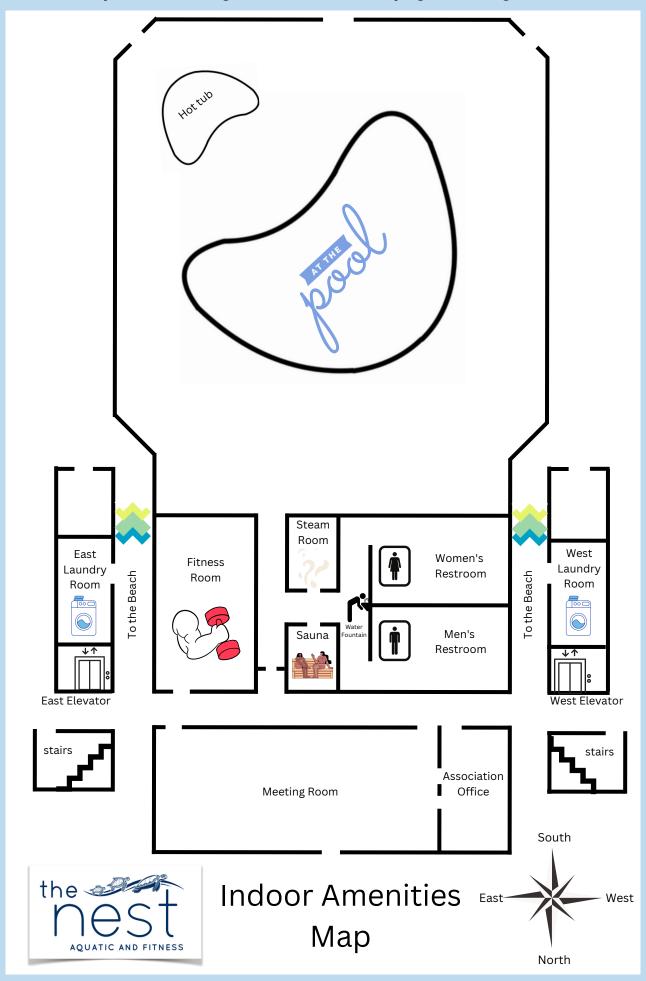

# **BUILDING GUIDE**

Please note that The Resort at GSP (Phase 1) amenities listed below are provided exclusively for the use of guests and owners staying in Buildings 1, 2, 3 and 4.

Pools, Hot Tub, Fitness Room, Steam Room, Sauna and Meeting Room hours are 7 AM-10 PM each day.