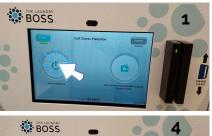

rences on machine

Benefit of the app is that you do not have to stand at the kiosk to complete transaction and can use your device versus carrying coins or credit card to laundry. You can also see time left on your dryer machine in the app.

# The Laundry BOSS

## **Machine Number**



**QR** code

## • How to use the laundry via credit card at kiosk:

- -Press Start a Machine (left side of screen)
- -Enter the machine number (on top of machine you want to use) and press next on that and next screen
- -Select start another machine or check out
- -Select Proceed to Pay
- -Select Pay with Credit Card (there is also an option as shown in #6 below to Pay with Loyalty Points or Digital Wallet from login information from app here as well)
- -Swipe card once and wait for beep and authorization















# **GSP Photo Opportunities**



Come take a picture by our GSP surfboards by the West pool and our large Adirondack chair by the East pool!



# Rockin' at GSP

Bring painted rocks on your next trip to GSP to help our GSP rock garden grow!
Please do not take rocks at this time!





Text "AL-BEACHES" to 888-777 to receive daily beach conditions via text message. <a href="https://www.gulfshoresal.gov/1135/Leave-Only-Footprints">https://www.gulfshoresal.gov/1135/Leave-Only-Footprints</a>





## Beach Chair and/or Umbrella Rentals:

Please see <a href="https://suncoast.ensadi.com/chair-rentals/">https://suncoast.ensadi.com/chair-rentals/</a> and choose Plantation East for property. Available March to October.



## **HOW TO SPOT A RIP CURRENT**

- Rip currents are most prevale