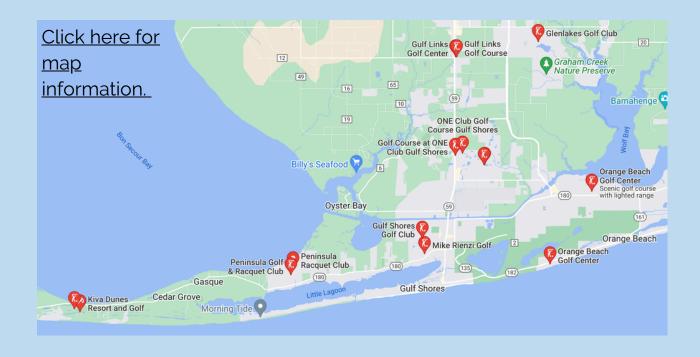

# INFORMATION ABOUT OUR RESORT

- Gulf Shores Plantation East, also known as Gulf Shores Plantation Phase 1, comprises Buildings 1, 2, 3 and 4 and was built in 1983.
- Gulf Shores Plantation is the collective name for all phases. Special thanks to Chip Bush for creating the map below. To view the most updated version available please click on the following link:
   <a href="https://drive.google.com/file/d/1Ns1TdzQhkvpArzKxxk-addnDebq5xFAV/view?fbclid=lwAR2n05RLUDtwrO\_tGFy9V2T8sw-VPIUj-NAwEZdRR485pCfo6qCqX3KCcbc">https://drive.google.com/file/d/1Ns1TdzQhkvpArzKxxk-addnDebq5xFAV/view?fbclid=lwAR2n05RLUDtwrO\_tGFy9V2T8sw-VPIUj-NAwEZdRR485pCfo6qCqX3KCcbc</a>.
- In 2018, the State of Alabama used funds remaining from the settlement
  of the BP oil spill to acquire nearly a mile of undeveloped land for
  conservation to our East. This is a conservation area which means the
  area cannot be developed. Read more about the recovery efforts here:
   <a href="https://www.al.com/news/mobile/2020/04/10-years-after-deepwater-horizon-disaster-along-alabamas-gulf-coast-questions-and-work-go-on.html">https://www.al.com/news/mobile/2020/04/10-years-after-deepwater-horizon-disaster-along-alabamas-gulf-coast-questions-and-work-go-on.html</a>