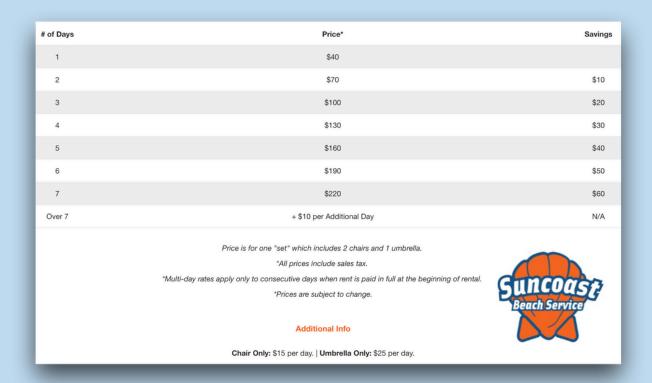

e as well)
- -Swipe card once and wait for beep and authorization















# **GSP Photo Opportunities**



Come take a picture by our GSP surfboards by the West pool and our large Adirondack chair by the East pool!



# Rockin' at GSP

Bring painted rocks on your next trip to GSP to help our GSP rock garden grow!
Please do not take rocks at this time!





Text "AL-BEACHES" to 888-777 to receive daily beach conditions via text message. <a href="https://www.gulfshoresal.gov/1135/Leave-Only-Footprints">https://www.gulfshoresal.gov/1135/Leave-Only-Footprints</a>





## Beach Chair and/or Umbrella Rentals:

Please see <a href="https://suncoast.ensadi.com/chair-rentals/">https://suncoast.ensadi.com/chair-rentals/</a> and choose Plantation East for property. Available March to October.



## **HOW TO SPOT A RIP CURRENT**

- Rip currents are most prevalent when the waves crash perpendicular to the beach rather than at an angle.
- One of the easiest ways to spot a rip current is to look for gaps between the waves. A small patch of calm water surrounded by waves is often a rip current.
- Look for discolored water near the shore. Rip currents tend to drag large amounts of sand and sediment back out to sea with them, so many rip currents are easily identified by a noticeable flow of sand extending away from the shore.
- Rip currents are also common in areas near sand bars, piers, pilings and jetties.

https://www.gulfshores.com/beach-water-activities/beaches/beach-flag-warning-system/





#### **HOW TO ESCAPE A RIP CURRENT**

- Remain calm. Fighting the rip current can exhaus