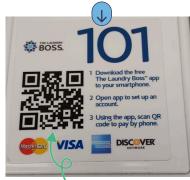

or app (each machine has a different number and QR code) through the system installed on the second floor of Buildings 1, 2 and 3 and in Building 4 East and Building 4 West laundry rooms. Each machine is \$2.50.

## • How to use the laundry via The Laundry BOSS app:

- -Download "The Laundry BOSS" app on your device
- -Sign up on app and add credit card
- -Scan appropriate washing machine or dryer QR code
- -Add to basket
- -Check out
- -Buttons on machine you chose will light up for you to select your preferences on machine

Benefit of the app is that you do not have to stand at the kiosk to complete transaction and can use your device versus carrying coins or credit card to laundry. You can also see time left on your dryer machine in the app.

# The Laundry BOSS

## **Machine Number**



**QR** code

## • How to use the laundry via credit card at kiosk:

- -Press Start a Machine (left side of screen)
- -Enter the machine number (on top of machine you want to use) and press next on that and next screen
- -Select start another machine or check out
- -Select Proceed to Pay
- -Select Pay with Credit Card (there is also an option as shown in #6 below to Pay with Loyalty Points or Digital Wallet from login information from app here as well)
- -Swipe card once and wait for beep and authorization















# **GSP Photo Opportunities**



Come take a picture by our GSP surfboards by the West pool and our large Adirondack chair by the East pool!



# Rockin' at GSP

Bring painted rocks on your next trip to GSP to help our GSP rock garden grow!
Please do not take rocks at thi