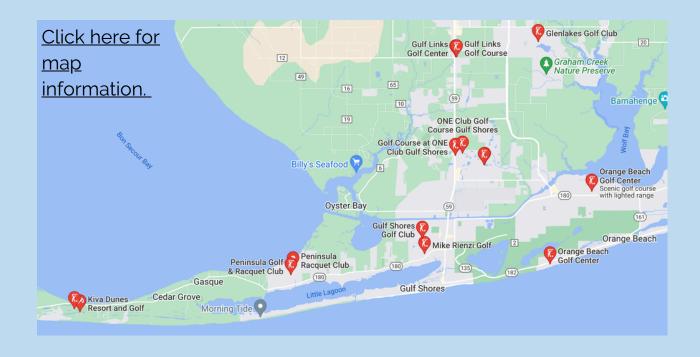

ch/

# **GOLF NEAR GSP**



- **Kiva Dunes** <a href="https://www.kivadunes.com/golf-at-kiva-dunes/">https://www.kivadunes.com/golf-at-kiva-dunes/</a>
- Peninsula <a href="https://peninsulagolfclub.com/golf/">https://peninsulagolfclub.com/golf/</a>
- Gulf Shores Golf Club https://www.gulfshoresgolfclub.com
- Craft Farms Golf Club https://craftfarms.com/golf/
- **ONE Club** <a href="https://oneclubgulfshores.com/golf-at-one-club/">https://oneclubgulfshores.com/golf-at-one-club/</a>
- Orange Beach Golf Center- <a href="https://www.orangebeachal.gov/238/Golf-Center">https://www.orangebeachal.gov/238/Golf-Center</a>
- **Gulf Links** <a href="https://gulflinksgolf.com">https://gulflinksgolf.com</a>
- GlenLakes Golf Club <a href="https://www.glenlakesgolf.com">https://www.glenlakesgolf.com</a>



# **FORT MORGAN EATS & TREATS**



# Selah Fort Morgan - 251-424-7235





https://www.selahfortmorgan.com

# Tacky Jacks 2 Fort Morgan -



https://www.tackyjacks.com/locations-fm



https://www.facebook.com/tackyjacksfortmorgan/



251-968-8341

# Sassy Bass locations in Fort Morgan -







251-923-3122



https://www.sassy bass.com/amazingrill/



251-975-1010



https://www.sassy bass.com/cookout -tiki-bar/



251-284-0221



# Kiva Grill-



https://kivadunesgrill.com/



251-540-7211



# Peninsula Restaurant & Grill-



https://www.peninsulagolfclub.com/restaurantsevents/



251-968-8009



**ESSE** Selection Jesse's on the Bay is at 1631 Crosswinds Court in Gulf Shores, Ala. RESTAURANT For reservations, call 251-965-3827. For more information, go here.

# **GROCERY & CONVENIENCE