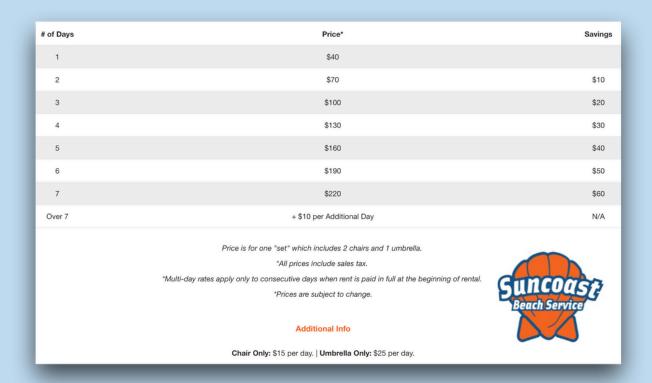

ere as well)
- -Swipe card once and wait for beep and authorization













# **GSP Photo Opportunities**



Come take a picture by our GSP surfboards by the West pool and our large Adirondack chair by the East pool!



# Rockin' at GSP

Bring painted rocks on your next trip to GSP to help our GSP rock garden grow!
Please do not take rocks at this time!





Text "AL-BEACHES" to 888-777 to receive daily beach conditions via text message. <a href="https://www.gulfshoresal.gov/1135/Leave-Only-Footprints">https://www.gulfshoresal.gov/1135/Leave-Only-Footprints</a>





## Beach Chair and/or Umbrella Rentals:

Please see <a href="https://suncoast.ensadi.com/chair-rentals/">https://suncoast.ensadi.com/chair-rentals/</a> and choose Plantation East for property. Available March to October.



## **HOW TO SPOT A RIP CURRENT**

- Rip currents are most prevalent when the waves crash perpendicular to the beach rather than at an angle.
- One of the easiest ways to spot a rip current is to look for gaps between the waves. A small patch of calm water surrounded by waves is often a rip current.
- Look for discolored water near the shore. Rip currents tend to drag large amounts of sand and sediment back out to sea with them, so many rip currents are easily identified by a noticeable flow of sand extending away from the shore.
- Rip currents are also common in areas near sand bars, piers, pilings and jetties.

https://www.gulfshores.com/beach-water-activities/beaches/beach-flag-warning-system/





#### **HOW TO ESCAPE A RIP CURRENT**

- Remain calm. Fighting the rip current can exhaus