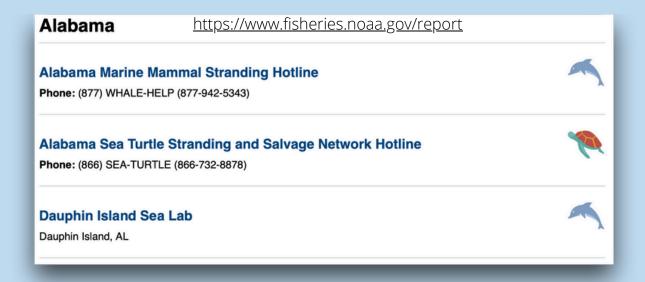

-Select start another machine or check out
- -Select Proceed to Pay
- -Select Pay with Credit Card (there is also an option as shown in #6 below to Pay with Loyalty Points or Digital Wallet from login information from app here as well)
- -Swipe card once and wait for beep and authorization













# **GSP Photo Opportunities**



Come take a picture by our GSP surfboards by the West pool and our large Adirondack chair by the East pool!



# Rockin' at GSP

Bring painted rocks on your next trip to GSP to help our GSP rock garden grow!
Please do not take rocks at this time!





Text "AL-BEACHES" to 888-777 to receive daily beach conditions via text message. <a href="https://www.gulfshoresal.gov/1135/Leave-Only-Footprints">https://www.gulfshoresal.gov/1135/Leave-Only-Footprints</a>





## Beach Chair and/or Umbrella Rentals:

Please see <a href="https://suncoast.ensadi.com/chair-rentals/">https://suncoast.ensadi.com/chair-rentals/</a> and choose Plantation East for property. Available March to October.



## **HOW TO SPOT A RIP CURRENT**

- Rip currents are most prevalent when the waves crash perpendicular to the beach rather than at an angle.
- One of the easiest ways to spot a rip current is to look for gaps between the waves. A small patch of calm water surrounded by waves is often a rip current.
- Look for discolored water near the shore. Rip currents tend to drag large amounts of sand and sediment back out to sea with them, so many rip currents are easily identified by a noticeable flow of sand extending away from the shore.
- Rip currents are also common in areas