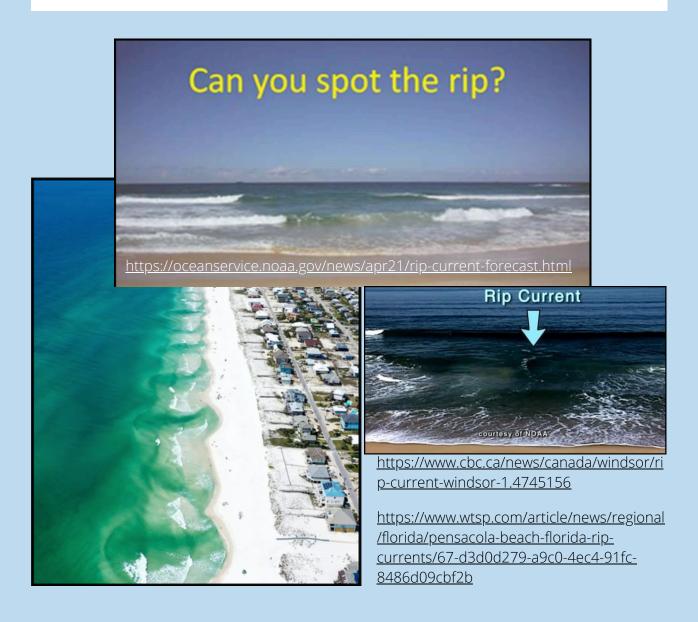

om/chair-rentals/</a> and choose Plantation East for property. Available March to October.



## **HOW TO SPOT A RIP CURRENT**

- Rip currents are most prevalent when the waves crash perpendicular to the beach rather than at an angle.
- One of the easiest ways to spot a rip current is to look for gaps between the waves. A small patch of calm water surrounded by waves is often a rip current.
- Look for discolored water near the shore. Rip currents tend to drag large amounts of sand and sediment back out to sea with them, so many rip currents are easily identified by a noticeable flow of sand extending away from the shore.
- Rip currents are also common in areas near sand bars, piers, pilings and jetties.

https://www.gulfshores.com/beach-water-activities/beaches/beach-flag-warning-system/





#### **HOW TO ESCAPE A RIP CURRENT**

- Remain calm. Fighting the rip current can exhaust you.
- Escape the current by swimming parallel to the shoreline. When free of the current, swim at an angle—away from the current—toward shore.
- If unable to escape by swimming, float, or tread water. When the current weakens, swim at an angle away from the current toward the shore.
- If at any time you feel you will be unable to reach shore, draw attention to yourself: face the shore, call, or wave for help.
- To help someone else caught in a rip current, first call 9-1-1 for assistance, then seek help from a lifeguard. If a lifeguard is not present, yell instructions on how to escape or throw the victim something that floats.

https://www.gulfshores.com/beach-water-activities/beaches/beach-flag