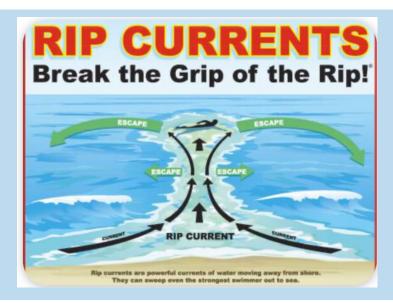

/chair-rentals/</a> and choose Plantation East for property. Available March to October.



## **HOW TO SPOT A RIP CURRENT**

- Rip currents are most prevalent when the waves crash perpendicular to the beach rather than at an angle.
- One of the easiest ways to spot a rip current is to look for gaps between the waves. A small patch of calm water surrounded by waves is often a rip current.
- Look for discolored water near the shore. Rip currents tend to drag large amounts of sand and sediment back out to sea with them, so many rip currents are easily identified by a noticeable flow of sand extending away from the shore.
- Rip currents are also common in areas near sand bars, piers, pilings and jetties.

https://www.gulfshores.com/beach-water-activities/beaches/beach-flag-warning-system/





#### **HOW TO ESCAPE A RIP CURRENT**

- Remain calm. Fighting the rip current can exhaust you.
- Escape the current by swimming parallel to the shoreline. When free of the current, swim at an angle—away from the current—toward shore.
- If unable to escape by swimming, float, or tread water. When the current weakens, swim at an angle away from the current toward the shore.
- If at any time you feel you will be unable to reach shore, draw attention to yourself: face the shore, call, or wave for help.
- To help someone else caught in a rip current, first call 9-1-1 for assistance, then seek help from a lifeguard. If a lifeguard is not present, yell instructions on how to escape or throw the victim something that floats.

https://www.gulfshores.com/beach-water-activities/beaches/beach-flag-w