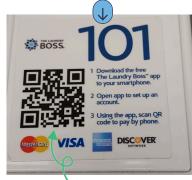

or app (each machine has a different number and QR code) through the system installed on the second floor of Buildings 1, 2 and 3 and in Building 4 East and Building 4 West laundry rooms. Each machine is \$2.25.

## • How to use the laundry via The Laundry BOSS app:

- -Download "The Laundry BOSS" app on your device
- -Sign up on app and add credit card
- -Scan appropriate washing machine or dryer QR code
- -Add to basket
- -Check out
- -Buttons on machine you chose will light up for you to select your preferences on machine

Benefit of the app is that you do not have to stand at the kiosk to complete transaction and can use your device versus carrying coins or credit card to laundry. You can also see time left on your dryer machine in the app.

# The Laundry BOSS

## **Machine Number**



**QR** code

## • How to use the laundry via credit card at kiosk:

- -Press Start a Machine (left side of screen)
- -Enter the machine number (on top of machine you want to use) and press next on that and next screen
- -Select start another machine or check out
- -Select Proceed to Pay
- -Select Pay with Credit Card (there is also an option as shown in #6 below to Pay with Loyalty Points or Digital Wallet from login information from app here as well)
- -Swipe card once and wait for beep and authorization













# **GSP Photo Opportunities**



Come take a picture by our GSP surfboards by the West pool and our large Adirondack chair by the East pool!



# Rockin' at GSP

Bring painted rocks on your next trip to GSP to help our GSP rock garden grow!
Please do not take rocks at this