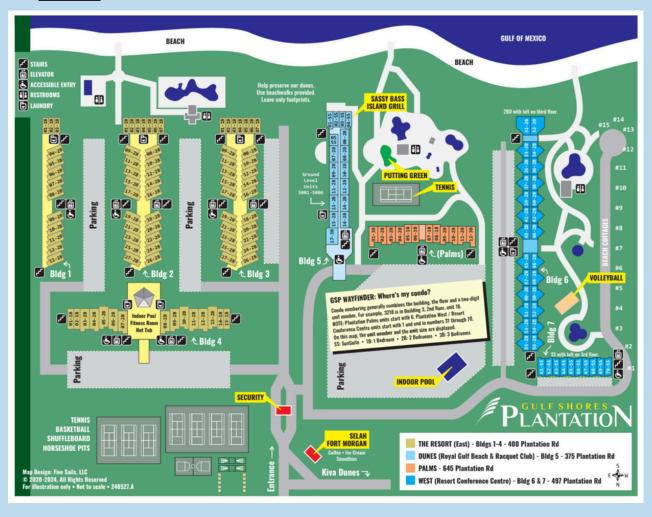

# INFORMATION ABOUT OUR RESORT

- Gulf Shores Plantation East, also known as Gulf Shores Plantation Phase 1, comprises Buildings 1, 2, 3 and 4 and was built in 1983.
- Gulf Shores Plantation is the collective name for all phases. Special thanks to Chip Bush for creating the map below. To view the most updated version available please click on the following link:
   <a href="https://drive.google.com/file/d/1Ns1TdzQhkvpArzKxxk-addnDebq5xFAV/view?fbclid=lwAR2n05RLUDtwrO\_tGFy9V2T8sw-VPIUj-NAwEZdRR485pCfo6qCqX3KCcbc">https://drive.google.com/file/d/1Ns1TdzQhkvpArzKxxk-addnDebq5xFAV/view?fbclid=lwAR2n05RLUDtwrO\_tGFy9V2T8sw-VPIUj-NAwEZdRR485pCfo6qCqX3KCcbc</a>.
- In 2018, the State of Alabama used funds remaining from the settlement
  of the BP oil spill to acquire nearly a mile of undeveloped land for
  conservation to our East. This is a conservation area which means the
  area cannot be developed. Read more about the recovery efforts here:
   <a href="https://www.al.com/news/mobile/2020/04/10-years-after-deepwater-horizon-disaster-along-alabamas-gulf-coast-questions-and-work-go-on.html">https://www.al.com/news/mobile/2020/04/10-years-after-deepwater-horizon-disaster-along-alabamas-gulf-coast-questions-and-work-go-on.html</a>

# **BUILDING GUIDE**

Please note that The Resort at GSP (Phase 1) amenities listed below are provided exclusively for the use of guests and owners staying in Buildings 1, 2, 3 and 4.

Pools, Hot Tub, Fitness Room, Steam Room, Sauna and Meeting Room hours are 7 AM-10 PM each day.