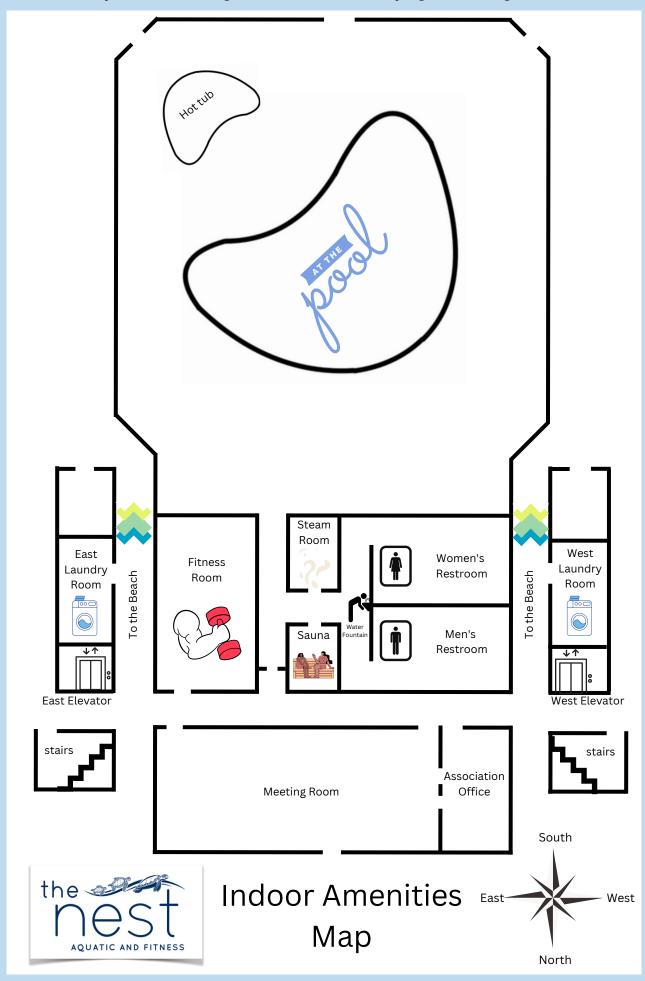

# **BUILDING GUIDE**

Please note that The Resort at GSP (Phase 1) amenities listed below are provided exclusively for the use of guests and owners staying in Buildings 1, 2, 3 and 4.

Pools, Hot Tub, Fitness Room, Steam Room, Sauna and Meeting Room hours are 7 AM-10 PM each day.

#### Pool & Hot Tubs

- 1. Pools & hot tub hours are 7 AM-10 PM; this rule is strictly enforced.
- 2. Horseplay is not allowed in or around the pool area.
- 3. Glassware is not allowed in the gated areas of the pools or hot tubs.
- 4. Diving is not allowed in the pool or hot tubs
- 5. Music at the pools requires headphones or earbuds to be worn. Music must not be played loud
- 6. No one under the age of 12 is allowed in hot tubs.
- 7. Children 12 or under must be accompanied by an adult in the pool area.
- 8. There are no lifeguards on duty at the pools or beach. SWIM AT YOUR OWN RISK!
- 9. No babies or non-toilet trained children are allowed in pools unless they are wearing "Pull-ups", "Swimmers", swim diapers or similar protection against contaminating the pool. Feces in a pool will cause the pool to be closed to ALL for up to 24 hours for clean-up (per Baldwin County Health Department Regulations) AND parents may be charged the cost of the clean-up.
- 10. Security has the authority to enforce all rules.