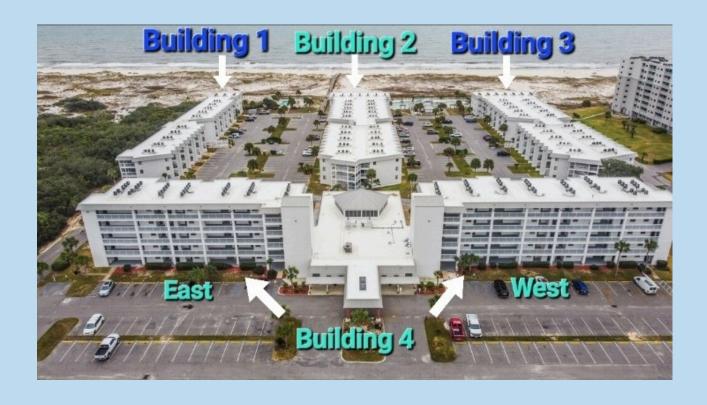

# INFORMATION ABOUT OUR RESORT

- Gulf Shores Plantation East, also known as Gulf Shores Plantation Phase 1, comprises Buildings 1, 2, 3 and 4 and was built in 1983.
- Gulf Shores Plantation is the collective name for all phases. Special thanks to Chip Bush for creating the map below. To view the most updated version available please click on the following link:
   <a href="https://drive.google.com/file/d/1Ns1TdzQhkvpArzKxxk-addnDebq5xFAV/view?fbclid=lwAR2n05RLUDtwrO\_tGFy9V2T8sw-VPIUj-NAwEZdRR485pCfo6qCqX3KCcbc">https://drive.google.com/file/d/1Ns1TdzQhkvpArzKxxk-addnDebq5xFAV/view?fbclid=lwAR2n05RLUDtwrO\_tGFy9V2T8sw-VPIUj-NAwEZdRR485pCfo6qCqX3KCcbc</a>.
- In 2018, the State of Alabama used funds remaining from the settlement
  of the BP oil spill to acquire nearly a mile of undeveloped land for
  conservation to our East. This is a conservation area which means the
  area cannot be developed. Read more about the recovery efforts here:
   <a href="https://www.al.com/news/mobile/2020/04/10-years-after-deepwater-horizon-disaster-along-alabamas-gulf-coast-questions-and-work-go-on.html">https://www.al.com/news/mobile/2020/04/10-years-after-deepwater-horizon-disaster-along-alabamas-gulf-coast-questions-and-work-go-on.html</a>

# **BUILDING GUIDE**

Please note that The Resort at GSP (Phase 1) amenities listed below are provided exclusively for the use of guests and owners staying in Buildings 1, 2, 3 and 4.

Pools, Hot Tub, Fitness Room, Steam Room, Sauna and Meeting Room hours are 7 AM-10 PM each day.