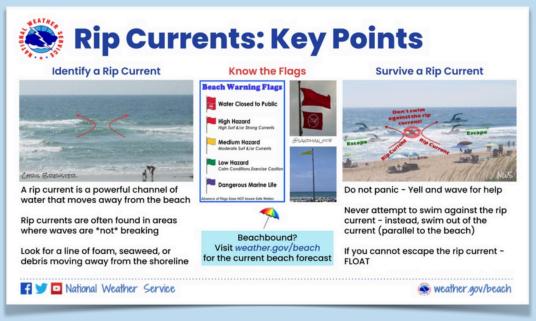

ESCAPE A RIP CURRENT**

- Remain calm. Fighting the rip current can exhaust you.
- Escape the current by swimming parallel to the shoreline. When free of the current, swim at an angle—away from the current—toward shore.
- If unable to escape by swimming, float, or tread water. When the current weakens, swim at an angle away from the current toward the shore.
- If at any time you feel you will be unable to reach shore, draw attention to yourself: face the shore, call, or wave for help.
- To help someone else caught in a rip current, first call 9-1-1 for assistance, then seek help from a lifeguard. If a lifeguard is not present, yell instructions on how to escape or throw the victim something that floats.

https://www.gulfshores.com/beach-water-activities/beaches/beach-flag-warning-system/



https://www.wsfa.com/2022/03/24/gulf-shores-lifeguards-offer-life-saving-rip-currant-advice-beachgoers/

Swimming in the Gulf is much different than swimming in a pool. It is important to respect the strength of the sea and the marine life that lives there.

- ALWAYS check surf and weather conditions before heading to the beach and observe beach flags.
- Never swim alone. Always stay in groups. Don't wander too far from shore.
- Don't swim near piers, pilings, and platforms. Exercise caution when swimming in areas between sandbars or near steep drop-offs.
- Do not swim in areas being used by fishermen. Avoid swimming in areas where schools of fish are present. Diving seabirds are good indicators of areas to avoid.
- Alcohol and swimming do not mix.
- Use extra caution when water is murky