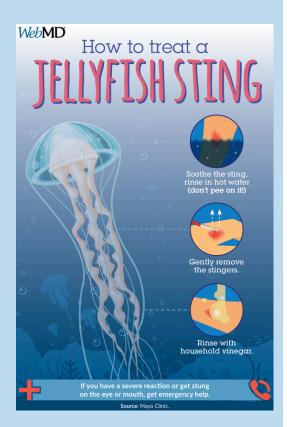

re.

- ALWAYS check surf and weather conditions before heading to the beach and observe beach flags.
- Never swim alone. Always stay in groups. Don't wander too far from shore.
- Don't swim near piers, pilings, and platforms. Exercise caution when swimming in areas between sandbars or near steep drop-offs.
- Do not swim in areas being used by fishermen. Avoid swimming in areas where schools of fish are present. Diving seabirds are good indicators of areas to avoid.
- Alcohol and swimming do not mix.
- Use extra caution when water is murky. Avoid being in the water during dusk, nighttime, or twilight hours.
- Avoid wearing shiny jewelry and clothing.
- Stay informed of local weather and beach conditions.

https://www.gulfshores.com/beach-water-activities/beaches/beach-flag-warning-system/



#### 1. Get Out of the Water

#### 2. Stop the Stinging

- Rinse the area with vinegar for at least 30 seconds.
- Remove tentacles with a pair of tweezers.
- After you remove the tentacles, soak the affected area in hot water (104-113 F or 40-45 C) for at least 20 minutes.
   If you don't have a thermometer, make sure the water is hot but not scalding. A hot shower is OK if that's easier than soaking. Stay in the water for 20 to 45 minutes.
- These treatments are based on research done in the Indo-Pacific areas and may not work for all stings.

## 3. Treat Discomfort

• Use mild <u>hydrocortisone</u> cream or an oral <u>antihistamine</u> to relieve <u>itching</u> and swelling.

## 4. Follow Up

For less severe stings:

- Use ice packs or over-the-counter pain relievers or antihistamines