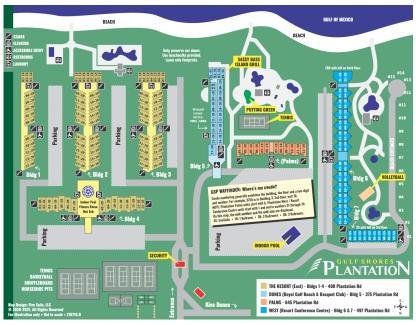

Dear Realtors and/or Potential Buyers:

There are six individual associations at Gulf Shores Plantation and Kiva Dunes, including The Resort at GSP/Phase 1/Plantation East. We do not share amenities and owners and their guests are only entitled to the amenities offered by the association where you own or rent.

Please note that The Resort at GSP (Phase 1) amenities listed below are provided exclusively for the use of guests and owners staying in Buildings 1, 2, 3 and 4.

Outdoor Amenities including:

- Four tennis courts closest to the Guard Station which includes the pickleball court
- Basketball court
- Shuffleboard court
- Horseshoe courts
- East Pool (pool between Buildings 1 and 2)
- West Pool (pool between Buildings 2 and 3)

Indoor amenities located in Building 4 including:

- Indoor hot tub
- Indoor pool previously known as the "Dome Pool"
- Sauna
- Steam Room
- Fitness Center

Special thanks to Chip Bush for creating the map above. To view the most updated version available please click on the following link: