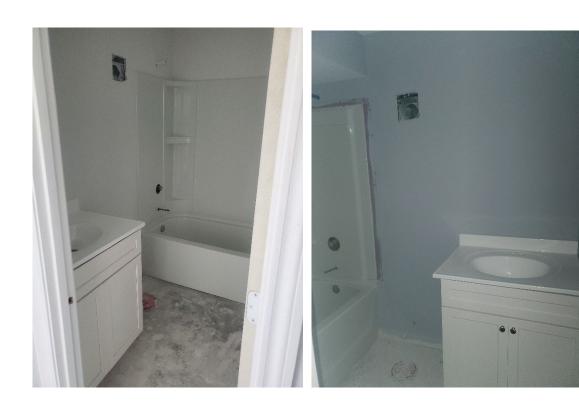

#### Building 4

- Baseboard was installed this week on floors 5 thru 3 in the east building and cabinets were set on two more floors.
- The shipment of countertops that arrived last week was discovered to be badly damaged in shipping and the contractor was only able to fully install 5 out of 35 units that arrived. The other units and pieces were ordered to replace and the supplier has been instructed to expedite.
- Exterior painting on the east building remained the same but the other trades that have small areas to finish worked to tie up their loose ends.
- Major strides on siding and exterior ceilings were made this week on the west building. Crews
  were added to the project, and they were able to finish most of the south elevation siding that
  had been delayed where the pentagon was constructed.
- The last floor needing rough in inspection in the west building was obtained and the crews have begun sheetrock hanging on this floor as of 2/25. This will allow for the sheetrock finishing crews to remobilize and finish out the units in the west building.
- Exterior trim out has begun on the east building with fire alarm devices and exterior electrical rough in has begun on the west building following completion of interior rough in.
- Interior painters have dropped back to start painting interior doors and trim in the east building.
- Air Handlers were set in units on floors 5 thru 2.