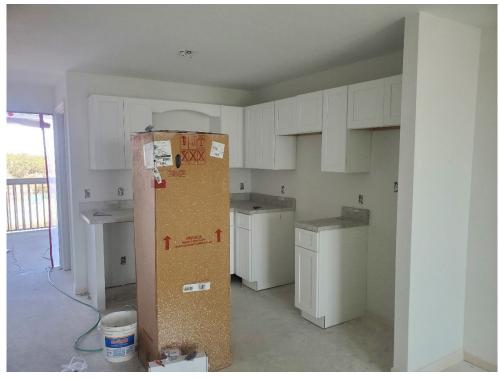

#### Building 4

- Baseboard was installed this week on floors 5 thru 3 in the east building and cabinets were set on two more floors.
- The shipment of countertops that arrived last week was discovered to be badly damaged in shipping and the contractor was only able to fully install 5 out of 35 units that arrived. The other units and pieces were ordered to replace and the supplier has been instructed to expedite.
- Exterior painting on the east building remained the same but the other trades that have small areas to finish worked to tie up their loose ends.
- Major strides on siding and exterior ceilings were made this week on the west building. Crews
  were added to the project, and they were able to finish most of the south elevation siding that
  had been delayed where the pentagon was constructed.
- The last floor needing rough in inspection in the west building was obtained and the crews have begun sheetrock hanging on this floor as of 2/25. This will allow for the sheetrock finishing crews to remobilize and finish out the units in the west building.
- Exterior trim out has begun on the east building with fire alarm devices and exterior electrical rough in has begun on the west building following completion of interior rough in.
- Interior painters have dropped back to start painting interior doors and trim in the east building.
- Air Handlers were set in units on floors 5 thru 2.