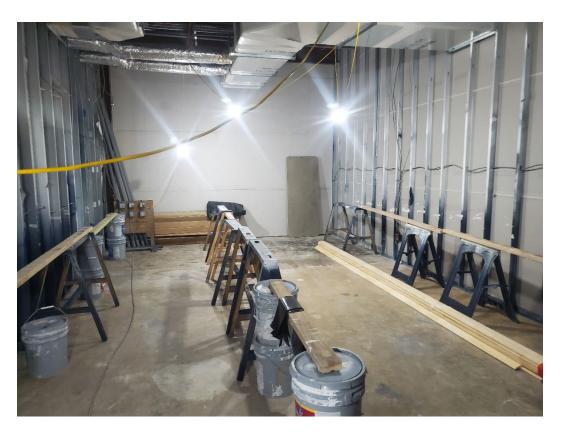

#### **Rec Building**

- Electricians have started interior rough in to catch up with the pluming and mechanical trades.
- Framing crews have started framing around the repaired structural columns around the indoor pool and will begin ceiling framing soon.
- Concrete pour backs around columns and stamped concrete around indoor pool at the areas recently acquired by the HOA.
- Plywood decking was installed on the pentagon