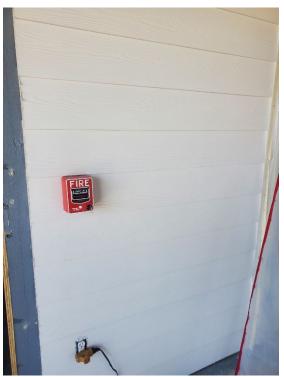

paint in the east building.
- Install electrical roof curbs for both condo towers and complete roofing on both towers.
- Install standing seam roof on pentagon and finish mansard roof sections on Rec Building.

#### Other

- The contractor is trying to locate all needed components for the flat roof areas at the Rec Building. Once the components are fully acquired the roofing will be completed above the indoor pool.
- As mentioned previously, the window frames for the pentagon are on-site but the subcontractor is struggling to get this scheduled over the past week. This is not delaying other work at this time but will becaome a hold up once the remaining roof sections are completed.

# **Pictures**















North and South of West Tower





# **Fire Alarm and New Hose Cabinets**