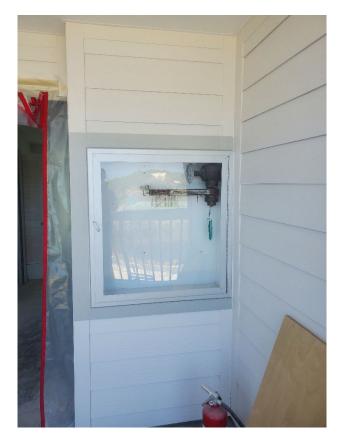

aint in the east building.
- Install electrical roof curbs for both condo towers and complete roofing on both towers.
- Install standing seam roof on pentagon and finish mansard roof sections on Rec Building.

#### Other

- The contractor is trying to locate all needed components for the flat roof areas at the Rec Building. Once the components are fully acquired the roofing will be completed above the indoor pool.
- As mentioned previously, the window frames for the pentagon are on-site but the subcontractor is struggling to get this scheduled over the past week. This is not delaying other work at this time but will becaome a hold up once the remaining roof sections are completed.

# **Pictures**















North and South of West Tower





# **Fire Alarm and New Hose Cabinets**