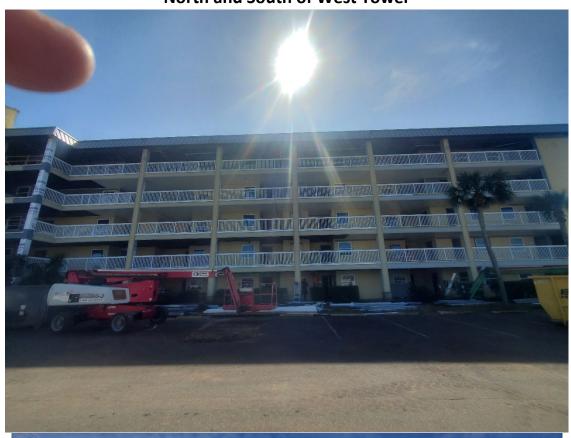

ishing
- Continue with cabinets, trim and trim paint in the east building.
- Install electrical roof curbs for both condo towers and complete roofing on both towers.
- Install standing seam roof on pentagon and finish mansard roof sections on Rec Building.

#### Other

- The contractor is trying to locate all needed components for the flat roof areas at the Rec Building. Once the components are fully acquired the roofing will be completed above the indoor pool.
- As mentioned previously, the window frames for the pentagon are on-site but the subcontractor is struggling to get this scheduled over the past week. This is not delaying other work at this time but will becaome a hold up once the remaining roof sections are completed.

# **Pictures**















North and South of West Tower





# **Fire Alarm and New Hose Cabinets**