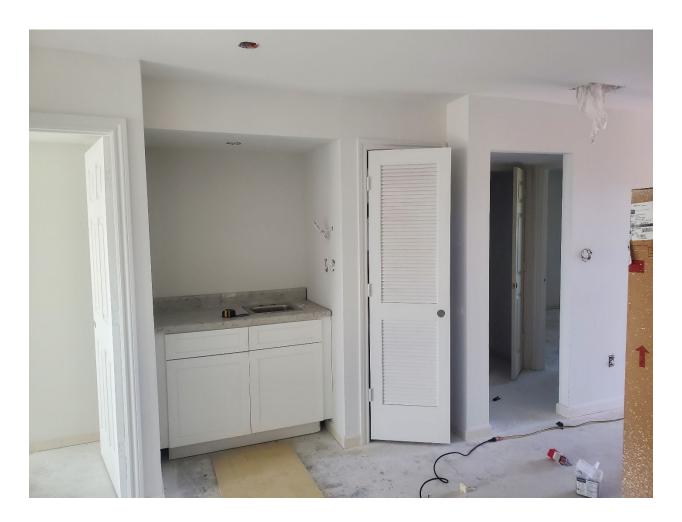

#### Building 4

- Baseboard was installed this week on floors 5 thru 3 in the east building and cabinets were set on two more floors.
- The shipment of countertops that arrived last week was discovered to be badly damaged in shipping and the contractor was only able to fully install 5 out of 35 units that arrived. The other units and pieces were ordered to replace and the supplier has been instructed to expedite.
- Exterior painting on the east building remained the same but the other trades that have small areas to finish worked to tie up their loose ends.
- Major strides on siding and exterior ceilings were made this week on the west building. Crews
  were added to the project, and they were able to finish most of the south elevation siding that
  had been delayed where the pentagon was constructed.
- The last floor needing rough in inspection in the west building was obtained and the crews have begun sheetrock hanging on this floor as of 2/25. This will allow for the sheetrock finishing crews to remobilize and finish out the units in the west building.
- Exterior trim out has begun on the east building with fire alarm devices and exterior electrical rough in has begun on the west building following completion of interior rough in.
- Interior painters have dropped back to start painting interior doors and trim in the east building.
- Air Handlers were set in units on floors 5 thru 2.