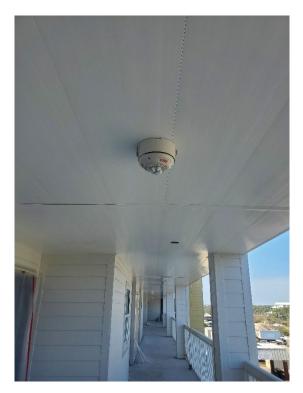

im paint in the east building.
- Install electrical roof curbs for both condo towers and complete roofing on both towers.
- Install standing seam roof on pentagon and finish mansard roof sections on Rec Building.

#### Other

- The contractor is trying to locate all needed components for the flat roof areas at the Rec Building. Once the components are fully acquired the roofing will be completed above the indoor pool.
- As mentioned previously, the window frames for the pentagon are on-site but the subcontractor is struggling to get this scheduled over the past week. This is not delaying other work at this time but will becaome a hold up once the remaining roof sections are completed.

# **Pictures**















North and South of West Tower





# **Fire Alarm and New Hose Cabinets**