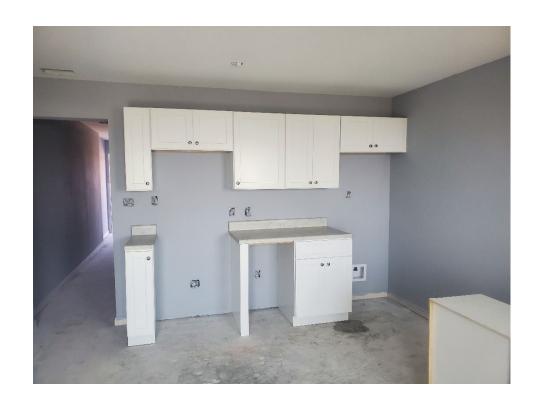

#### Building 4

- Baseboard was installed this week on floors 5 thru 3 in the east building and cabinets were set on two more floors.
- The shipment of countertops that arrived last week was discovered to be badly damaged in shipping and the contractor was only able to fully install 5 out of 35 units that arrived. The other units and pieces were ordered to replace and the supplier has been instructed to expedite.
- Exterior painting on the east building remained the same but the other trades that have small areas to finish worked to tie up their loose ends.
- Major strides on siding and exterior ceilings were made this week on the west building. Crews
  were added to the project, and they were able to finish most of the south elevation siding that
  had been delayed where the pentagon was constructed.
- The last floor needing rough in inspection in the west building was obtained and the crews have begun sheetrock hanging on this floor as of 2/25. This will allow for the sheetrock finishing crews to remobilize and finish out the units in the west building.
- Exterior trim out has begun on the east building with fire alarm devices and exterior electrical rough in has begun on the west building following completion of interior rough in.
- Interior painters have dropped back to start painting interior doors and trim in the east building.
- Air Handlers were set in units on floors 5 thru 2.