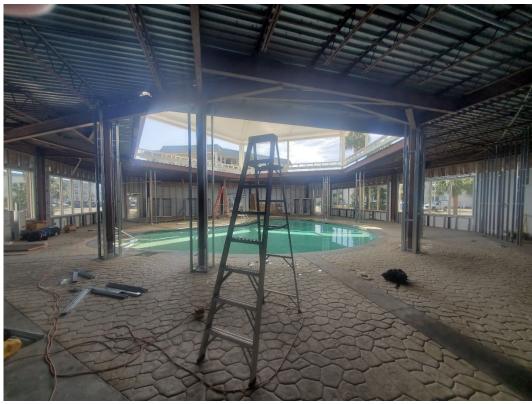

#### **Rec Building**

- Electricians have started interior rough in to catch up with the pluming and mechanical trades.
- Framing crews have started framing around the repaired structural columns around the indoor pool and will begin ceiling framing soon.
- Concrete pour backs around columns and stamped concrete around indoor pool at the areas recently acquired by the HOA.
- Plywood decking was installed on the pentagon