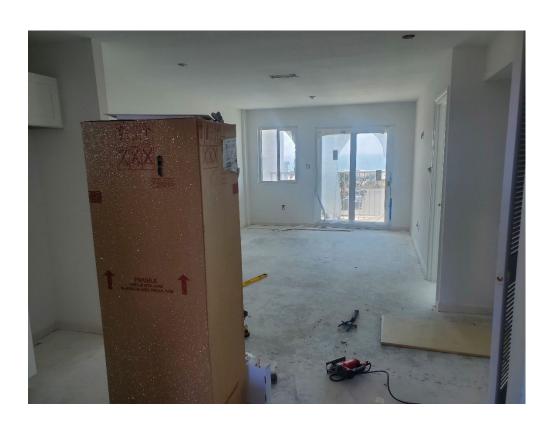

#### Building 4

- Baseboard was installed this week on floors 5 thru 3 in the east building and cabinets were set on two more floors.
- The shipment of countertops that arrived last week was discovered to be badly damaged in shipping and the contractor was only able to fully install 5 out of 35 units that arrived. The other units and pieces were ordered to replace and the supplier has been instructed to expedite.
- Exterior painting on the east building remained the same but the other trades that have small areas to finish worked to tie up their loose ends.
- Major strides on siding and exterior ceilings were made this week on the west building. Crews
  were added to the project, and they were able to finish most of the south elevation siding that
  had been delayed where the pentagon was constructed.
- The last floor needing rough in inspection in the west building was obtained and the crews have begun sheetrock hanging on this floor as of 2/25. This will allow for the sheetrock finishing crews to remobilize and finish out the units in the west building.
- Exterior trim out has begun on the east building with fire alarm devices and exterior electrical rough in has begun on the west building following completion of interior rough in.
- Interior painters have dropped back to start painting interior doors and trim in the east building.
- Air Handlers were set in units on floors 5 thru 2.