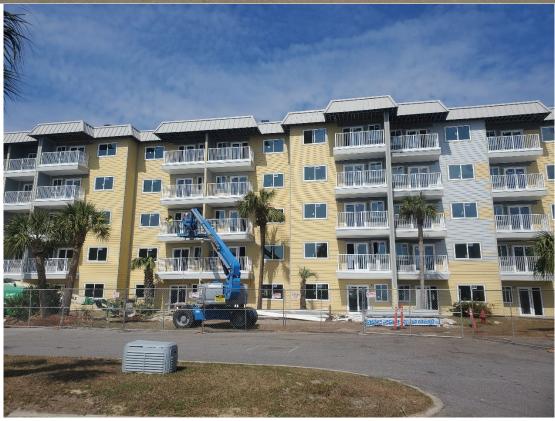

hing
- Continue with cabinets, trim and trim paint in the east building.
- Install electrical roof curbs for both condo towers and complete roofing on both towers.
- Install standing seam roof on pentagon and finish mansard roof sections on Rec Building.

#### Other

- The contractor is trying to locate all needed components for the flat roof areas at the Rec Building. Once the components are fully acquired the roofing will be completed above the indoor pool.
- As mentioned previously, the window frames for the pentagon are on-site but the subcontractor is struggling to get this scheduled over the past week. This is not delaying other work at this time but will becaome a hold up once the remaining roof sections are completed.

# **Pictures**















North and South of West Tower





# **Fire Alarm and New Hose Cabinets**