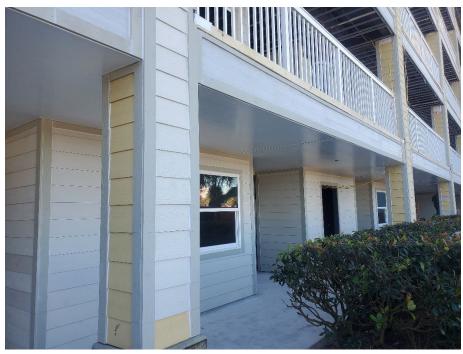

ame off of the ground until the first welding arc was struck welding it into place.
- The window frames for the pentagon section was delivered to the site on 1/12/22 and will be installed once the roofing is completed.
- Once the framers finish the blocking and final floor of the west building, they are going to start the fur-downs around the interior of the Pentagon and the indoor pool ceiling.
- All MEP will be able to finish rough-in inside the Rec Building once the indoor pool ceiling is framed out.
- The north wall of the Rec Building did not get framed in this week due to crew illness. This work will be scheduled once the crew is back to 100% and the west tower framing is completed.

**Photos**Typical unit interior, east tower







Rec. Building Interior







# Walkway ceilings





## South Balcony Ceilings