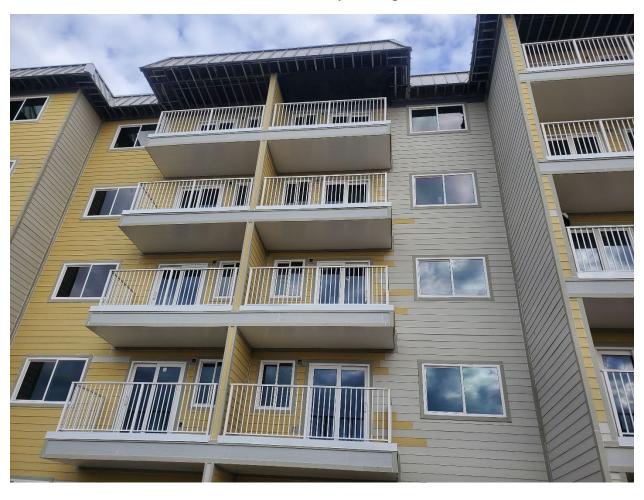

#### Building 4

- Sheetrock hanging is now complete in the east tower units and have crews hanging the fire partitions in the west tower units
- Sheetrock finishers have not arrived yet so the finishing is running behind another week. They estimate 2.5 weeks to complete the sheetrock finishing in the east tower once they begin.
- The manufacturer for fire rated entry doors and frames can still not give shipping/delivery schedule for the material. Claremont is planning to install temporary covering for the entry door openings so the interior work can proceed.
- Exterior caulking on the east building is almost complete, painting is scheduled to begin next week.
- East tower balcony ceilings are now complete and the crew has begun installing the Trusscore ceilings on the north walkways. They plan to complete north walkway ceilings and remining siding cut in on the east tower by the end of January.
- Floors 5 and 4 on the west tower are going to be scheduled for inspection early next week, and floors 3 and 2 will be ready for inspection by the end of next week.
- Now that the Pentagon structure has been set on the indoor pool building, the siding crews can get back over to the south side of the west building.
- All of the balcony floor deck coating is complete on the east tower and those crews are working
  on floor prep on the west tower. There are 4 stacks of unit balconies trimmed out and ready on
  the west tower, the other three stacks were held up by the Pentagon structure.

**Photos**Typical unit interior, east tower

Rec. Building Interior