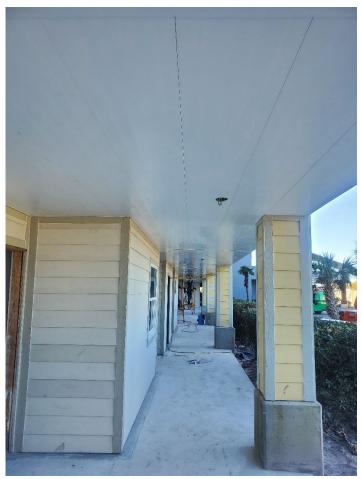

e off of the ground until the first welding arc was struck welding it into place.
- The window frames for the pentagon section was delivered to the site on 1/12/22 and will be installed once the roofing is completed.
- Once the framers finish the blocking and final floor of the west building, they are going to start the fur-downs around the interior of the Pentagon and the indoor pool ceiling.
- All MEP will be able to finish rough-in inside the Rec Building once the indoor pool ceiling is framed out.
- The north wall of the Rec Building did not get framed in this week due to crew illness. This work will be scheduled once the crew is back to 100% and the west tower framing is completed.

**Photos**Typical unit interior, east tower







Rec. Building Interior







# Walkway ceilings





## South Balcony Ceilings