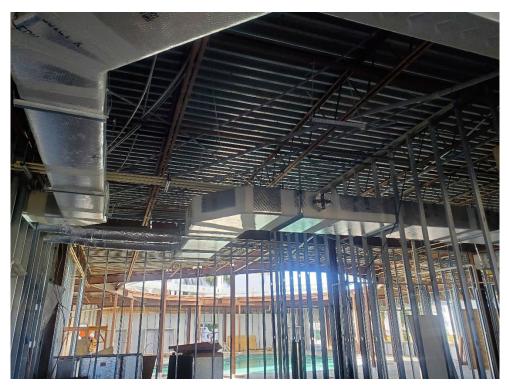

from the time it first came off of the ground until the first welding arc was struck welding it into place.
- The window frames for the pentagon section was delivered to the site on 1/12/22 and will be installed once the roofing is completed.
- Once the framers finish the blocking and final floor of the west building, they are going to start the fur-downs around the interior of the Pentagon and the indoor pool ceiling.
- All MEP will be able to finish rough-in inside the Rec Building once the indoor pool ceiling is framed out.
- The north wall of the Rec Building did not get framed in this week due to crew illness. This work will be scheduled once the crew is back to 100% and the west tower framing is completed.

**Photos**Typical unit interior, east tower







Rec. Building Interior







# Walkway ceilings





## South Balcony Ceilings