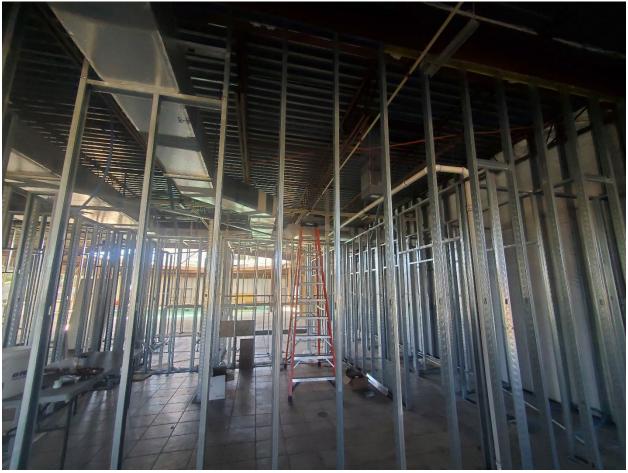

om the time it first came off of the ground until the first welding arc was struck welding it into place.
- The window frames for the pentagon section was delivered to the site on 1/12/22 and will be installed once the roofing is completed.
- Once the framers finish the blocking and final floor of the west building, they are going to start the fur-downs around the interior of the Pentagon and the indoor pool ceiling.
- All MEP will be able to finish rough-in inside the Rec Building once the indoor pool ceiling is framed out.
- The north wall of the Rec Building did not get framed in this week due to crew illness. This work will be scheduled once the crew is back to 100% and the west tower framing is completed.

**Photos**Typical unit interior, east tower







Rec. Building Interior







# Walkway ceilings





## South Balcony Ceilings